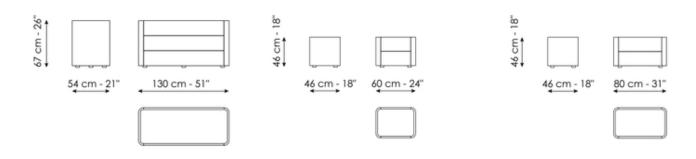

#### Arragan drawer chest

Width: 130cm Depth: 54cm Height: 67cm

### Arragan bedside table 60

Width: 60cm Depth: 46cm Height: 46cm

#### Arragan bedside table 80

Width: 80cm Depth: 46cm Height: 46cm