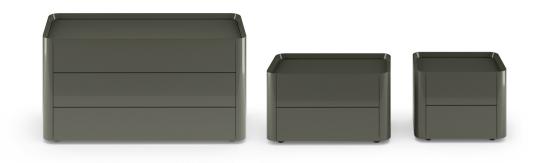

## Arragan night accessories

Designer: Gabriele & Oscar Buratti

The Arragan drawer chest and bedside table fit neatly into the collection of the same name designed by Gabriele and Oscar Buratti, translating the design vision into essential and sculptural volumes. The chest of drawers, with three drawers, and the bedside table, available in two sizes – a larger one, with an American style and a more compact one – share the same formal purity.

Both are slightly raised thanks to a low foot that accentuates their visual lightness and compositional simplicity. The painted finish, available in gloss or matt version, interacts with the light, creating unexpected reflections and depths.

The Arragan drawer chest and bedside table balance theatrical presence with discretion, offering a versatile solution for the organization of space. The lowered top transforms into an integrated tray, a distinctive detail that reinforces the collection's design identity.

#### Arragan drawer chest

Width: 130cm Depth: 54cm Height: 67cm

### Arragan bedside table 60

Width: 60cm Depth: 46cm Height: 46cm

#### Arragan bedside table 80

Width: 80cm Depth: 46cm Height: 46cm